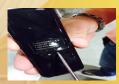

## ERB25-0.7/34 BATTERY POWERED ROLLER SHADE MOTOR PROGRAMMING INSTRUCTIONS STEP 1:

A. Charge battery powered shade with A/C Adapter until light on charger turns green