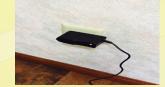

## STEP 2: PAIR REMOTE CONTROL WITH MOTOR

- A. Set Remote Control to Channel 1
- B. Press and hold both "P" on shade motor and "C" on remote until shade Jogs.

NOTE: Motor is now in Program Mode