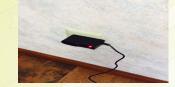

## STEP 3: SETTING LOWER LIMIT

- A. Hold "L" on Remote Control until shade Jogs
- B. Lower shade with remote control until lower stopping point is reached.
- C. Press"C" on remote control until shade Jogs