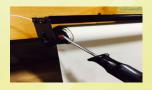

## STEP 2: PAIR REMOTE CONTROL WITH MOTOR

- A. Set Remote Control to Channel 1
- B. Press and hold both "P" on shade motor and "C" on remote until shade Jogs.

NOTE: Motor is now in Program Mode