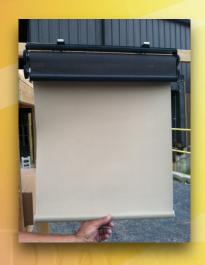

### To Lower Shade:

Slow-Rise Roller Shades can be lowered to any position.

To do so, simply grasp the bottom rail, pull to desired height and let go. The shade will remain in this location.

#### To make Shade Rise:

Apply a light, short tug to the bottom rail and let go.
The shade will rise smoothly to the upper stop position.