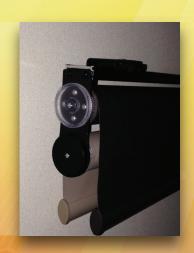

#### **Upper Stop Position Setting(clear knob):**

To lower "stop position," turn clear knob clockwise.
To raise "stop position," turn clear knob counter-clockwise.

## Speed Adjustment (black knob):

To make the shade rise faster, turn the black knob clockwise.

To make the shade rise slower, turn the black knob counter-clockwise.

To see video demonstrations of these instructions, visit: